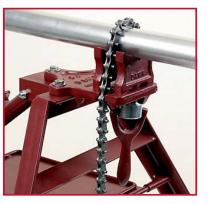

## PIPE VICE - CHAIN TYPE BOTTOM SCREW - SUPER GRADE - UNBREAKABLE

Its sturdy, compact design makes this a very popular plumber's tool. Equipped with machine cut, heat treated and replaceable jaws, it can be rapidly tightened to provide a very powerful grip which makes the pipe immovable. The high tensile chain goes over the pipe and is fastened into the slot at the side of the two 'V' shaped jaws. This pipe vice is recommended for use with the Dawn Folding Vice Stand. (Part No. 62151M)