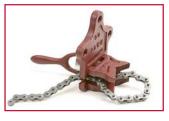

## PIPE VICE - CHAIN TYPE BOTTOM SCREW - SUPER GRADE - UNBREAKABLE

Its sturdy, compact design makes this a very popular plumber's tool. Equipped with machine cut, heat treated and replaceable jaws, it can be rapidly tightened to provide a very powerful grip which makes the pipe immovable. The high tensile chain goes over the pipe and is fastened into the slot at the side of the two 'V' shaped jaws. This pipe vice is recommended for use with the Dawn Folding Vice Stand. (Part No. 62151M)